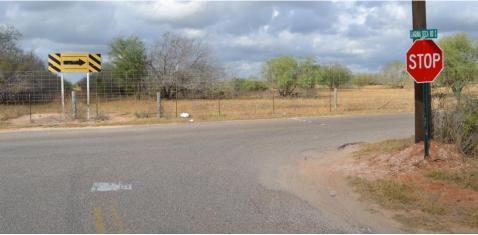

After traveling for 1.3 miles, you will come to another dead-end. (The Laguna Seca Ranch historical marker is at your 2 o'clock.) Turn right at the stop sign. Follow this road which jogs to the left and again to the right.