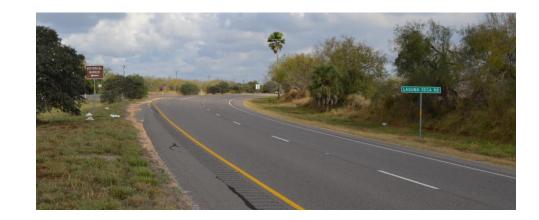

## Laguna Seca Ranch

Directions to the Ranch from Highway 281

1

Traveling north on Highway 281, exit on Laguna Seca Rd (turn left). This exit is 1.8 miles past the exit for Highway 490.

After traveling for 2.8 miles, you will come to a dead-end. Turn right at the stop sign.