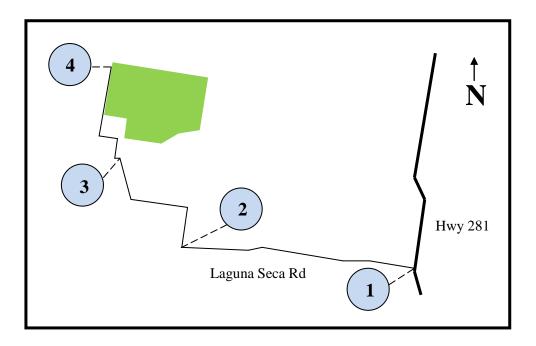

## Laguna Seca Ranch

Directions to the Ranch from Highway 281

1

Traveling north on Highway 281, exit on Laguna Seca Rd (turn left). This exit is 1.8 miles past the exit for Highway 490.

After traveling for 2.8 miles, you will come to a dead-end. Turn right at the stop sign.