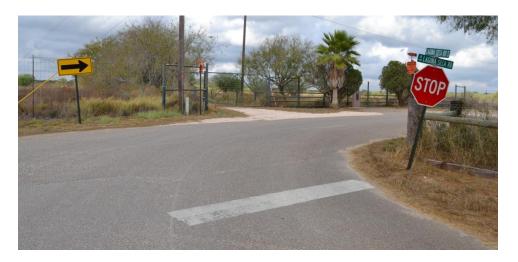

After traveling for 1.9 miles, you have arrived at the ranch entrance (shown above). The gate is the only gate on your right (East) side. If you see a sign for the Buenos Aires ranch, you have gone too far.